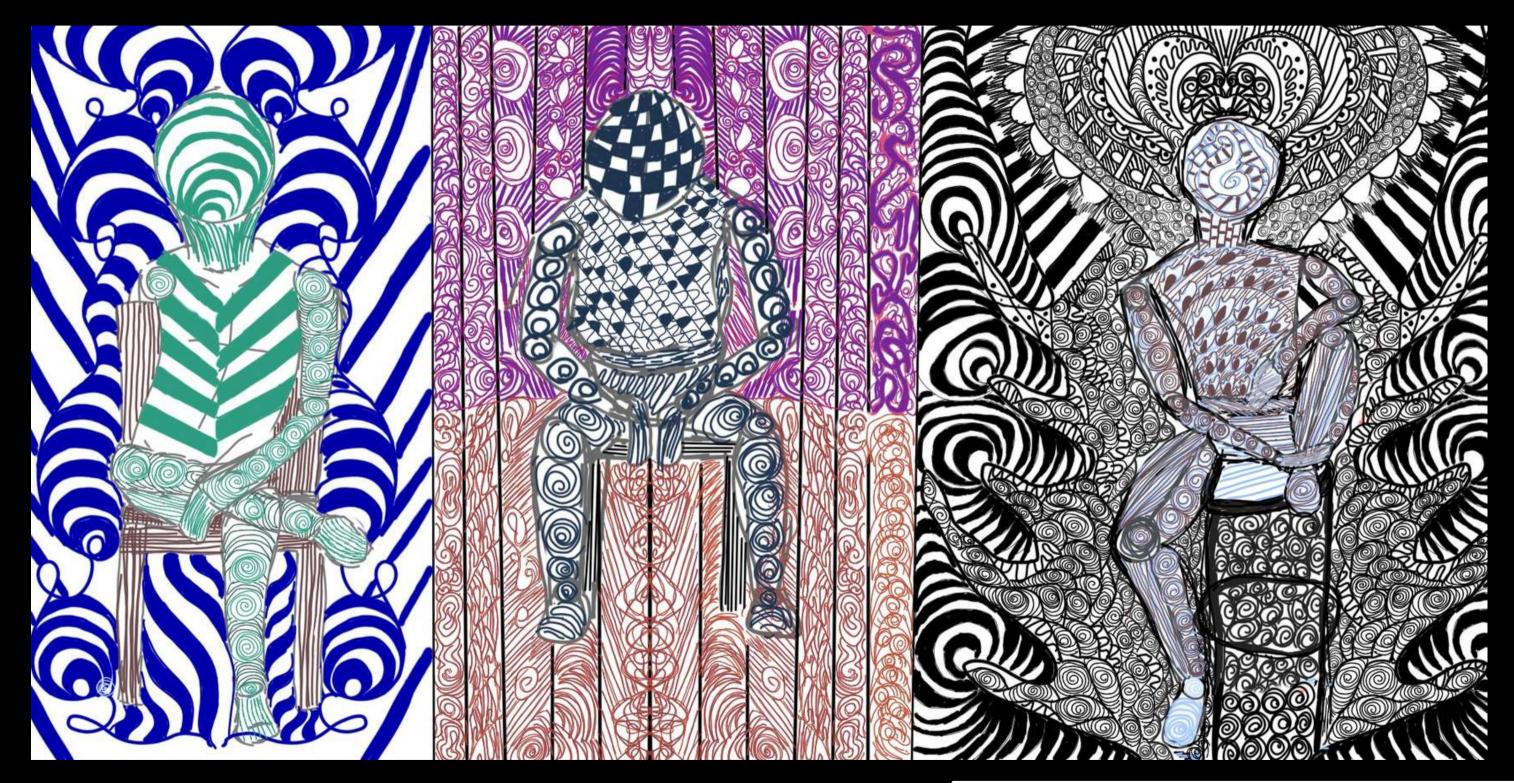

## Mandala art Composition

**The Moods** 

### **Doodle art Composition**

Shape

NAME: AMOLIKA MEHTA | COURSE: BSC ANIMATION AND VFX | SUB: DIGITAL PAINTING | MENTOR: SUNIL SIR | ASSIGNMENT: 7

Abstract