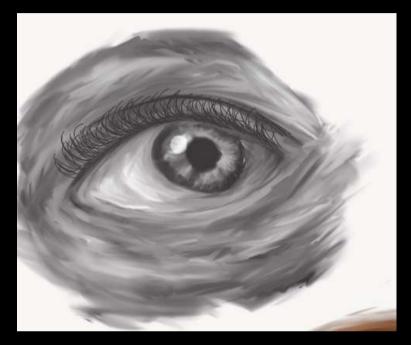

tion and vfx Mentor:Sunil sir INSD,Pune

# Acknowledgement

I enjoyed learning digital painting thanks to Sunil Sir. I was able to perform well, and it was a great journey filled with fun. I would like to express my gratitude to my mentor for helping me with my doubts and providing valuable guidance throughout the learning process.

## List of content

**1.Head Proportions and features** 2.Human Shades **3Bird Painting** 4.3d digital Painting **5.Animal Painting** 6.Mandala art and Doodle art compoistion 7. Digital Landscape painting **8.Digital Gradtion painting 9Digital Design 10.Movie Characters 11Fantasy Painting** 12. Perspective drawing







### NAME: AMOLIKA MEHTA | COURSE: BSC ANIMATION AND VFX | SUB: DIGITAL PAINTING | MENTOR: SUNIL SIR | ASSIGNMENT: 7

## **Head Proportions**

















## Human shades



## **Bird Painting**







The Silhouette of a deer

NAME: AMOLIKA MEHTA | COURSE: BSC ANIMATION AND VFX | SUB: DIGITAL PAINTING | MENTOR: SUNIL SIR | ASSIGNMENT: 7

## **3D Digital Painting**

# **Animal Painting**



NAME: AMOLIKA MEHTA | COURSE: BSC ANIMATION AND VFX | SUB: DIGITAL PAINTING | MENTOR: SUNIL SIR | ASSIGNMENT: 7

**Golden Retriever and Indian Ratatouille** 

## Mandala art Composition



**The Moods** 

### **Doodle art Composition**





Shape

NAME: AMOLIKA MEHTA | COURSE: BSC ANIMATION AND VFX | SUB: DIGITAL PAINTING | MENTOR: SUNIL SIR | ASSIGNMENT: 7

Abstract

# Digital Landscape



NAME: AMOLIKA MEHTA | COURSE: BSC ANIMATION AND VFX | SUB: DIGITAL PAINTING | MENTOR: SUNIL SIR | ASSIGNMENT: 7

### Sunset

## **Digital Landscape-cre