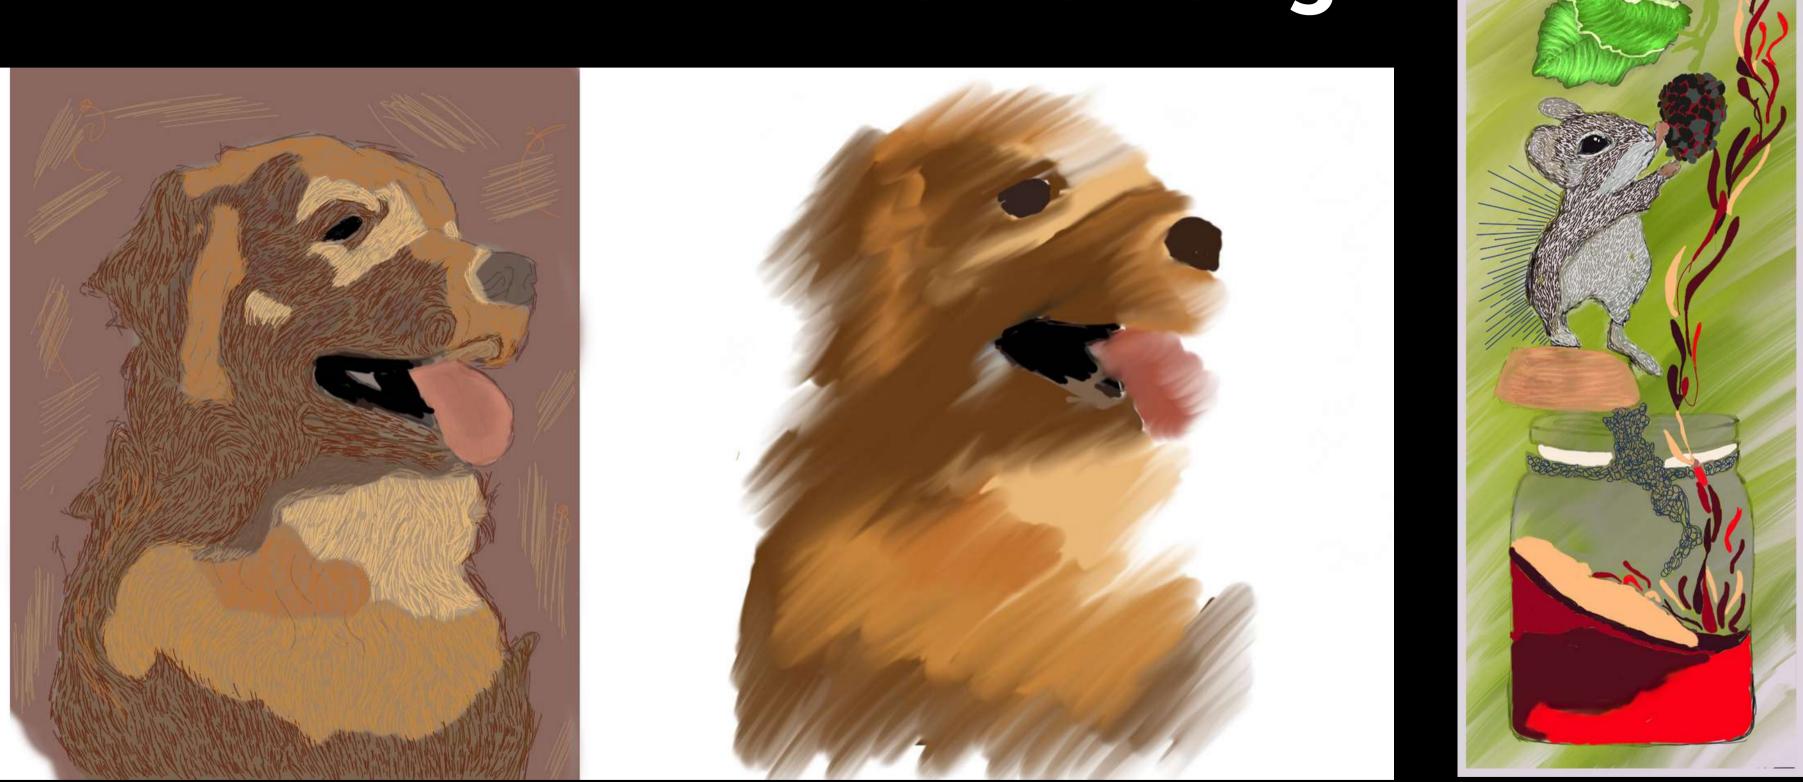

# **Animal Painting**

NAME: AMOLIKA MEHTA | COURSE: BSC ANIMATION AND VFX | SUB: DIGITAL PAINTING | MENTOR: SUNIL SIR | ASSIGNMENT: 7

**Golden Retriever and Indian Ratatouille** 