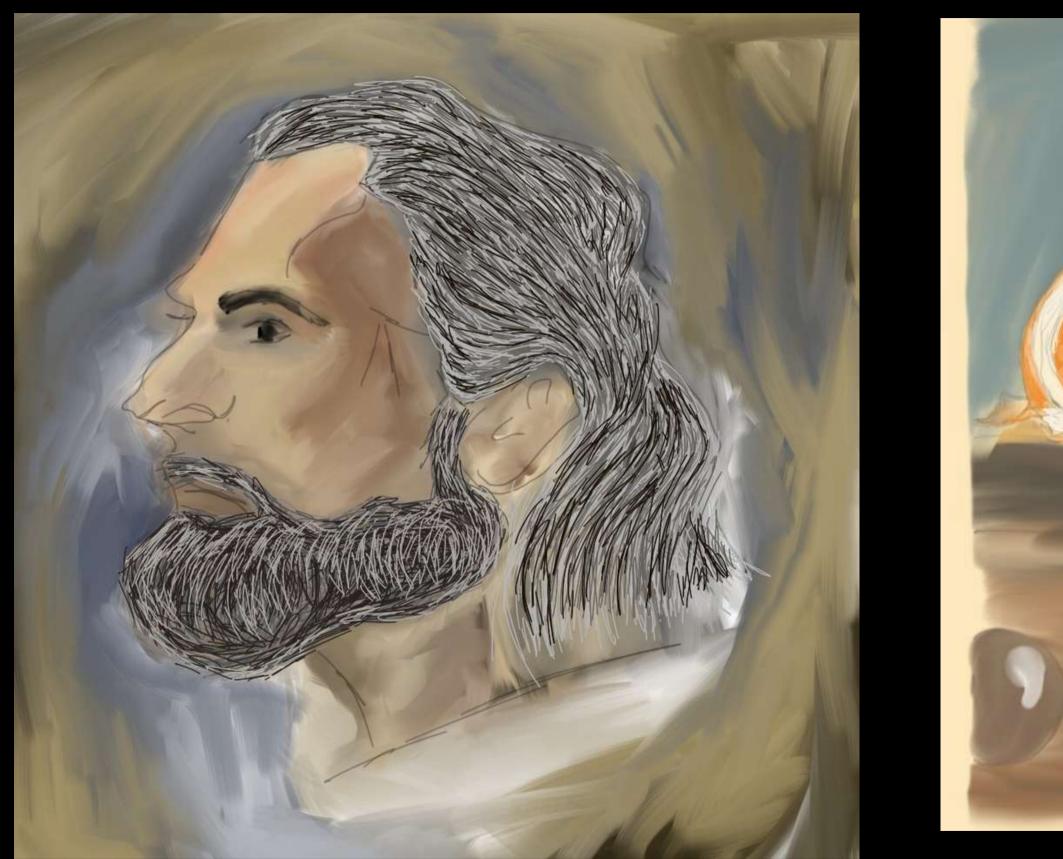

NT: 7

## **3D Digital Painting**

# **Animal Painting**



NAME: AMOLIKA MEHTA | COURSE: BSC ANIMATION AND VFX | SUB: DIGITAL PAINTING | MENTOR: SUNIL SIR | ASSIGNMENT: 7

**Golden Retriever and Indian Ratatouille** 

## Mandala art Composition



**The Moods** 

### **Doodle art Composition**





Shape

NAME: AMOLIKA MEHTA | COURSE: BSC ANIMATION AND VFX | SUB: DIGITAL PAINTING | MENTOR: SUNIL SIR | ASSIGNMENT: 7

Abstract

# Digital Landscape



NAME: AMOLIKA MEHTA | COURSE: BSC ANIMATION AND VFX | SUB: DIGITAL PAINTING | MENTOR: SUNIL SIR | ASSIGNMENT: 7

### Sunset

## **Digital Landscape-creative**





### NAME: AMOLIKA MEHTA | COURSE: BSC ANIMATION AND VFX | SUB: DIGITAL PAINTING | MENTOR: SUNIL SIR | ASSIGNMENT: 7

# Digital Landscape-realistic

# **Digital Gradation Painting**





# **Digital Design**



NAME: AMOLIKA MEHTA | COURSE: BSC ANIMATION AND VFX | SUB: DIGITAL PAINTING | MENTOR: SUNIL SIR | ASSIGNMENT: 7

### S y m m e С 9 C e S g n

# **Digital Design**





## Movie Character-Aishwarya Rai



## Fantasy painting







## Perspective Drawing