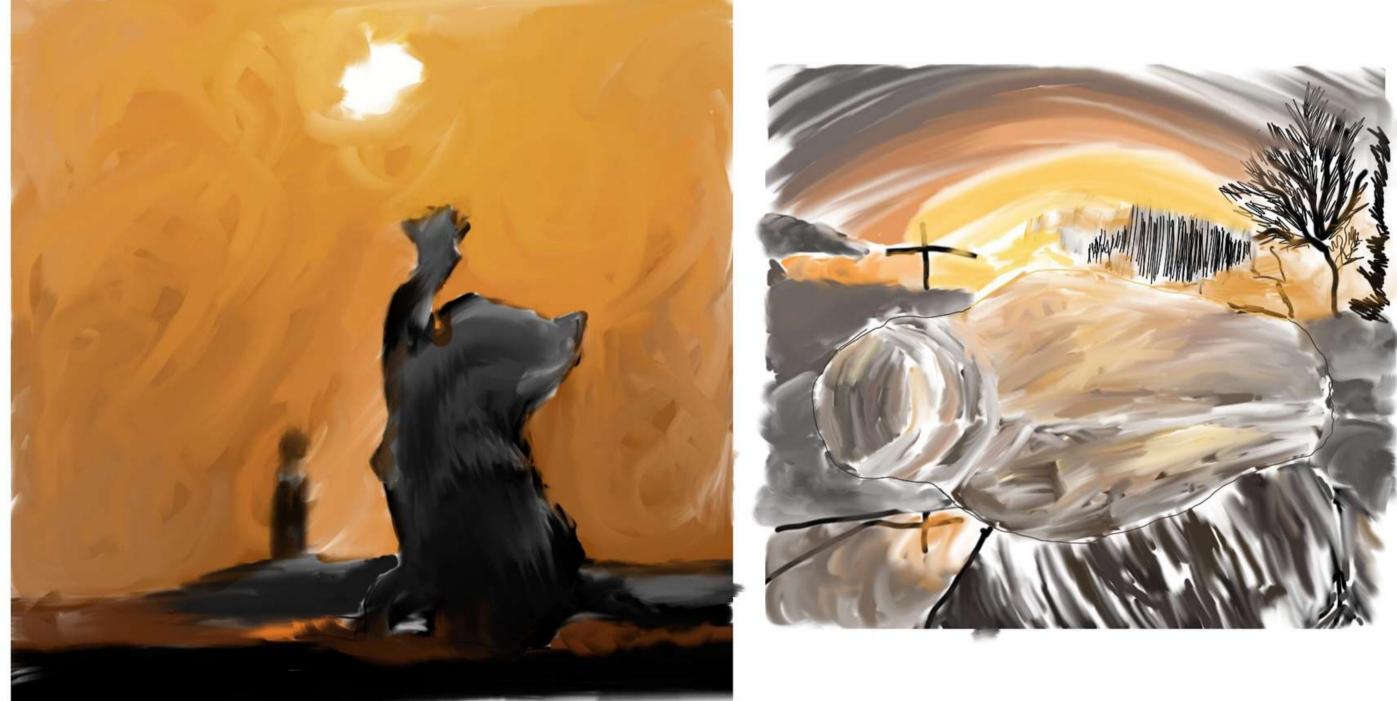

ing







### NAME: AMOLIKA MEHTA | COURSE: BSC ANIMATION AND VFX | SUB: DIGITAL PAINTING | MENTOR: SUNIL SIR | ASSIGNMENT: 7

## **Head Proportions**

















## Human shades



## **Bird Painting**







The Silhouette of a deer

NAME: AMOLIKA MEHTA | COURSE: BSC ANIMATION AND VFX | SUB: DIGITAL PAINTING | MENTOR: SUNIL SIR | ASSIGNMENT: 7

## **3D Digital Painting**

# **Animal Painting**



NAME: AMOLIKA MEHTA | COURSE: BSC ANIMATION AND VFX | SUB: DIGITAL PAINTING | MENTOR: SUNIL SIR | ASSIGNMENT: 7

**Golden Retriever and Indian Ratatouille** 

## Mandala art Composition



**The Moods** 

### **Doodle art Composition**





Shape

NAME: AMOLIKA MEHTA | COURSE: BSC ANIMATION AND VFX | SUB: DIGITAL PAINTING | MENTOR: SUNIL SIR | ASSIGNMENT: 7

Abstract

# Digital Landscape



NAME: AMOLIKA MEHTA | COURSE: BSC ANIMATION AND VFX | SUB: DIGITAL PAINTING | MENTOR: SUNIL SIR | ASSIGNMENT: 7

### Sunset

## **Digital Landscape-creative**





### NAME: AMOLIKA MEHTA | COURSE: BSC ANIMATION AND VFX | SUB: DIGITAL PAINTING | MENTOR: SUNIL SIR | ASSIGNMENT: 7

# Digital Landscape-realistic

# **Digital Gradation Painting**





# **Digital Design**



NAME: AMOLIKA MEHTA | COURSE: BSC ANIMATION AND VFX | SUB: DIGITAL PAINTING | MENTOR: SUNIL SIR | ASSIGNMENT: 7

### S y m m e С 9 C e S g n

# **Digital Design**





## Movie Character-Aishwarya Rai



## Fantasy painting







## Perspective Drawing