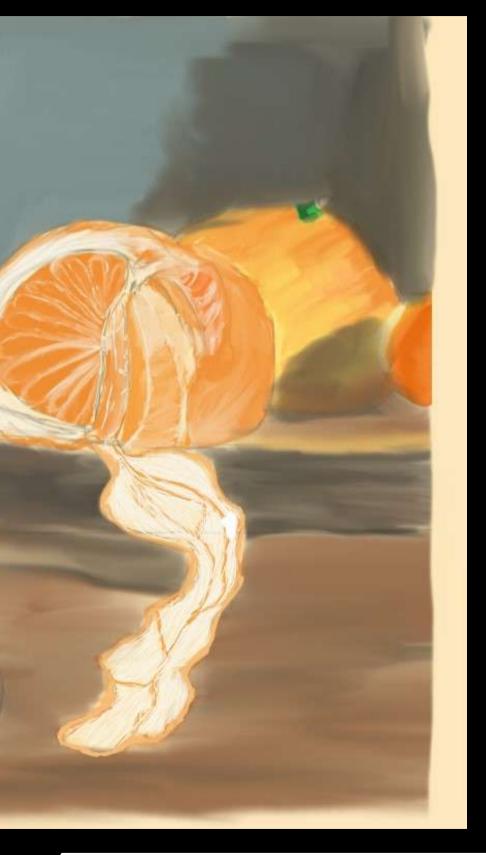

: 7

## **3D Digital Painting**

# **Animal Painting**



NAME: AMOLIKA MEHTA | COURSE: BSC ANIMATION AND VFX | SUB: DIGITAL PAINTING | MENTOR: SUNIL SIR | ASSIGNMENT: 7

**Golden Retriever and Indian Ratatouille** 

## Mandala art Composition



**The Moods** 

### **Doodle art Composition**





Shape

NAME: AMOLIKA MEHTA | COURSE: BSC ANIMATION AND VFX | SUB: DIGITAL PAINTING | MENTOR: SUNIL SIR | ASSIGNMENT: 7

Abstract

# Digital Landscape



NAME: AMOLIKA MEHTA | COURSE: BSC ANIMATION AND VFX | SUB: DIGITAL PAINTING | MENTOR: SUNIL SIR | ASSIGNMENT: 7

### Sunset

## **Digital Landscape-creative**





### NAME: AMOLIKA MEHTA | COURSE: BSC ANIMATION AND VFX | SUB: DIGITAL PAINTING | MENTOR: SUNIL SIR | ASSIGNMENT: 7

# Digital Landscape-realistic

# **Digital Gradation Painting**





# **Digital Design**



NAME: AMOLIKA MEHTA | COURSE: BSC ANIMATION AND VFX | SUB: DIGITAL PAINTING | MENTOR: SUNIL SIR | ASSIGNMENT: 7

### S y m m e С 9 C e S g n

# **Digital Design**





## Movie Character-Aishwarya Rai



## Fantasy painting







## Perspective Drawing