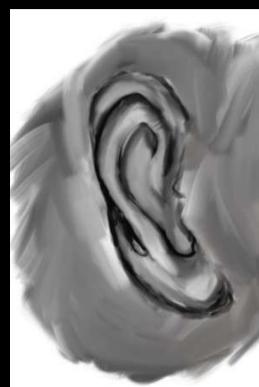

and vfx Mentor:Sunil sir INSD,Pune

# Acknowledgement

I enjoyed learning digital painting thanks to Sunil Sir. I was able to perform well, and it was a great journey filled with fun. I would like to express my gratitude to my mentor for helping me with my doubts and providing valuable guidance throughout the learning process.

## List of content

**1.Head Proportions and features** 2.Human Shades **3Bird Painting** 4.3d digital Painting **5.Animal Painting** 6.Mandala art and Doodle art compoistion 7. Digital Landscape painting **8.Digital Gradtion painting 9Digital Design 10.Movie Characters 11Fantasy Painting** 12. Perspective drawing







### NAME: AMOLIKA MEHTA | COURSE: BSC ANIMATION AND VFX | SUB: DIGITAL PAINTING | MENTOR: SUNIL SIR | ASSIGNMENT: 7

## **Head Proportions**

















## Human shades



## **Bird Painting**







The Silhouette of a deer

NAME: AMOLIKA MEHTA | COURSE: BSC ANIMATION AND VFX | SUB: DIGITAL PAINTING | MENTOR: SUNIL SIR | ASSIGNMENT: 7

## **3D Digital Painting**

# **Animal Painting**



NAME: AMOLIKA MEHTA | COURSE: BSC ANIMATION AND VFX | SUB: DIGITAL PAINTING | MENTOR: SUNIL SIR | ASSIGNMENT: 7

**Golden Retriever and Indian Ratatouille** 

## Mandala art Composition



**The Moods** 

### **Doodle art Composition**





Shape

NAME: AMOLIKA MEHTA | COURSE: BSC ANIMATION AND VFX | SUB: DIGITAL PAINTING | MENTOR: SUNIL SIR | ASSIGNMENT: 7

Abstract

# Digital Landscape



NAME: AMOLIKA MEHTA | COURSE: BSC ANIMATION AND VFX | SUB: DIGITAL PAINTING | MENTOR: SUNIL SIR | ASSIGNMENT: 7

### Sunset

## **Digital Landscape-creativ