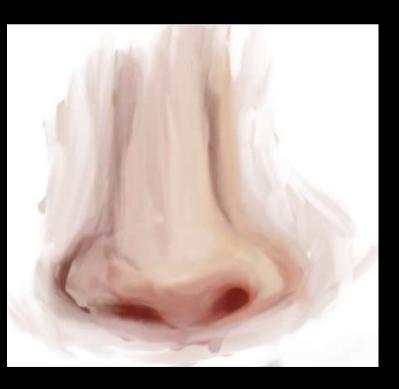

nd vfx Mentor:Sunil sir INSD,Pune

# Acknowledgement

I enjoyed learning digital painting thanks to Sunil Sir. I was able to perform well, and it was a great journey filled with fun. I would like to express my gratitude to my mentor for helping me with my doubts and providing valuable guidance throughout the learning process.

## List of content

**1.Head Proportions and features** 2.Human Shades **3Bird Painting** 4.3d digital Painting **5.Animal Painting** 6.Mandala art and Doodle art compoistion 7. Digital Landscape painting **8.Digital Gradtion painting 9Digital Design 10.Movie Characters 11Fantasy Painting** 12. Perspective drawing







### NAME: AMOLIKA MEHTA | COURSE: BSC ANIMATION AND VFX | SUB: DIGITAL PAINTING | MENTOR: SUNIL SIR | ASSIGNMENT: 7

## **Head Proportions**

















## Human shades



## **Bird Painting**







The Silhouette of a deer

NAME: AMOLIKA MEHTA | COURSE: BSC ANIMATION AND VFX | SUB: DIGITAL PAINTING | MENTOR: SUNIL SIR | ASSIGNMENT: 7

## **3D Digital Painting**

# **Animal Painting**



NAME: AMOLIKA MEHTA | COURSE: BSC ANIMATION AND VFX | SUB: DIGITAL PAINTING | MENTOR: SUNIL SIR | ASSIGNMENT: 7

**Golden Retriever and Indian Ratatouille** 

## Mandala art Composition



**The Moods** 

### **Doodle art Composition**





Shape

NAME: AMOLIKA MEHTA | COURSE: BSC ANIMATION AND VFX | SUB: DIGITAL PAINTING | MENTOR: SUNIL SIR | ASSIGNMENT: 7

Abstract

# Digital Landscape



NAME: AMOLIKA MEHTA | COURSE: BSC ANIMATION AND VFX | SUB: DIGITAL PAINTING | MENTOR: SUNIL SIR | ASSIGNMENT: 7

### Sunset

## **Digital Landscape-creative*