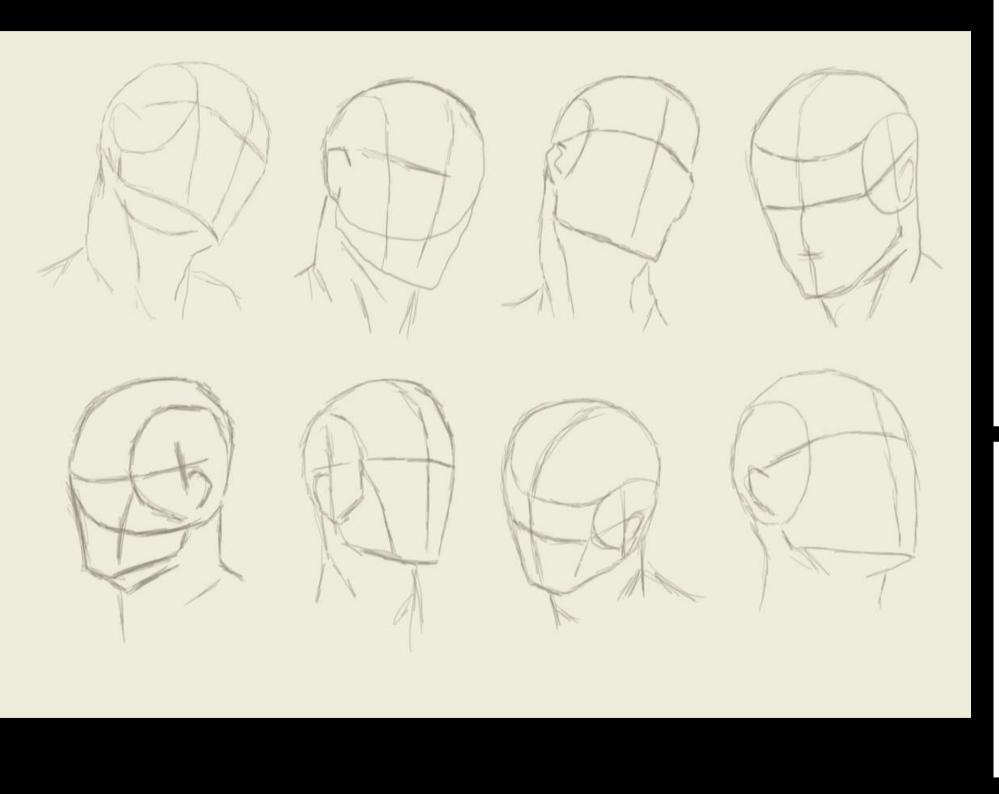

## **DIGITAL PAINTING** PORTFOLIO

Name:Amolika Mehta Course:Bsc animation and vfx Mentor:Sunil sir INSD,Pune

# Acknowledgement

I enjoyed learning digital painting thanks to Sunil Sir. I was able to perform well, and it was a great journey filled with fun. I would like to express my gratitude to my mentor for helping me with my doubts and providing valuable guidance throughout the learning process.

## List of content

**1.Head Proportions and features** 2.Human Shades **3Bird Painting** 4.3d digital Painting **5.Animal Painting** 6.Mandala art and Doodle art compoistion 7. Digital Landscape painting **8.Digital Gradtion painting 9Digital Design 10.Movie Characters 11Fantasy Painting** 12. Perspective drawing







### NAME: AMOLIKA MEHTA | COURSE: BSC ANIMATION AND VFX | SUB: DIGITAL PAINTING | MENTOR: SUNIL SIR | ASSIGNMENT: 7

## **Head Proportions**

















## Human shades



## **Bird Painting**







The Silhouette of a deer

NAME: AMOLIKA MEHTA | COURSE: BSC ANIMATION AND VFX | SUB: DIGITAL PAINTING | MENTOR: SUNIL SIR | ASSIGNMENT: 7

## **3D Digital Painting**

# **Animal Painting**



NAME: AMOLIKA MEHTA | COURSE: BSC ANIMATION AND VFX | SUB: DIGITAL PAINTING | MENTOR: SUNIL SIR | ASSIGNMENT: 7

**Golden Retriever and Indian Ratatouille** 

## Mandala art Composition



**The Moods** 

### **Doodle art Composition**





Shape

NAME: AMOLIKA MEHTA | COURSE: BSC ANIMATION AND VFX | SUB: DIGITAL PAINTING | MENTOR: SUNIL SIR | ASSIGNMENT: 7

Abstract

# Digital Landscape



NAM