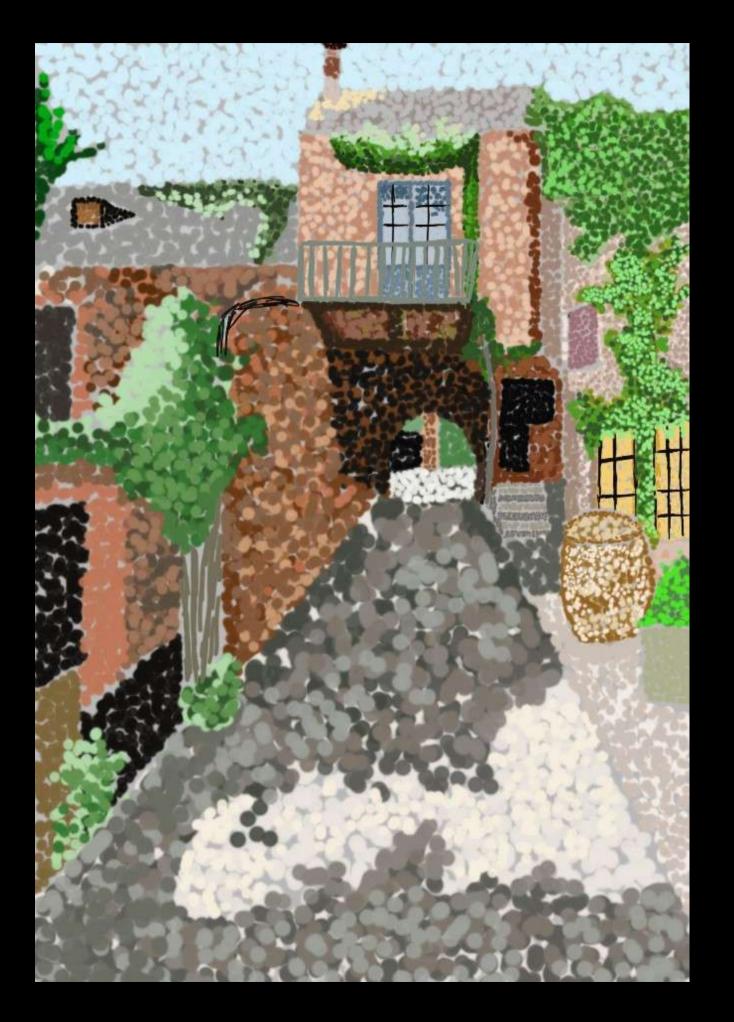

ods** 

### **Doodle art Composition**





Shape

NAME: AMOLIKA MEHTA | COURSE: BSC ANIMATION AND VFX | SUB: DIGITAL PAINTING | MENTOR: SUNIL SIR | ASSIGNMENT: 7

Abstract

# Digital Landscape



NAME: AMOLIKA MEHTA | COURSE: BSC ANIMATION AND VFX | SUB: DIGITAL PAINTING | MENTOR: SUNIL SIR | ASSIGNMENT: 7

### Sunset

## **Digital Landscape-creative**





### NAME: AMOLIKA MEHTA | COURSE: BSC ANIMATION AND VFX | SUB: DIGITAL PAINTING | MENTOR: SUNIL SIR | ASSIGNMENT: 7

# Digital Landscape-realistic

# **Digital Gradation Painting**





# **Digital Design**



NAME: AMOLIKA MEHTA | COURSE: BSC ANIMATION AND VFX | SUB: DIGITAL PAINTING | MENTOR: SUNIL SIR | ASSIGNMENT: 7

### S y m m e С 9 C e S g n

# **Digital Design**





## Movie Character-Aishwarya Rai



## Fantasy painting







## Perspective Drawing