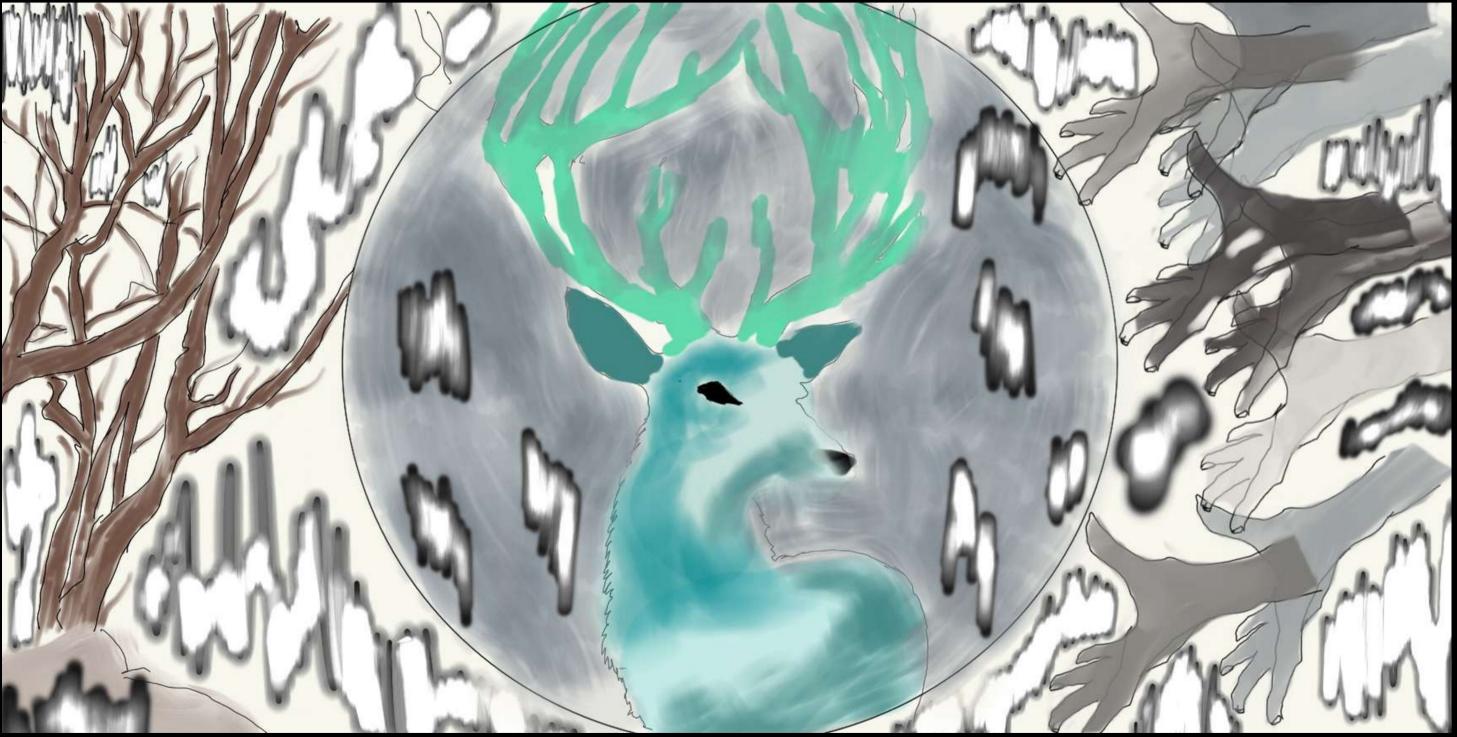

## **Bird Painting**

The Silhouette of a deer

NAME: AMOLIKA MEHTA | COURSE: BSC ANIMATION AND VFX | SUB: DIGITAL PAINTING | MENTOR: SUNIL SIR | ASSIGNMENT: 7