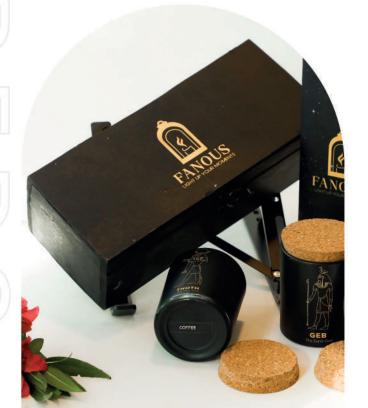

# Black Box

The black box hamper has an Egyptian theme and is space-inspired. Each candle features the respective gods of the sun, moon, and earth, known as Ra, Thoth, and Geb. Chocolate, vanilla, and coffee are the three scents respectively.