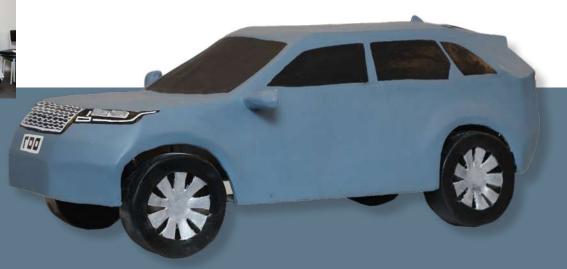

## RANGE ROVER

#### Why Range Rover Vellar:

The soul purpose of making of this car model is to understanding the the exact industrial workflow.

We have choosen this particular car because it has an unique mesh flow which no other cars have.

Land rover is a luxury brand and it's the most popular and reliable one among all the SUV's as recently one experiment have done in US which boosted the sales and popularity of Range Rover Vellar.

#### **Process:**

In making of this model we have been through several process:

#### 1) Sketch:

Firstly we have drafted a whole sketch of every part of the car.2) Rendering in Autodesk Maya:

After creating sketch we have developed a 3D model in Autodesk Maya of the model and unwrapped the parts.

#### 3) Post Development:

Then we printed all the unwrapped parts and then after cutting and separating them we pasted on a cardboard as it is.

#### 4) Shaping:

After making of cut out we started giving them shape and made them solid and strong with the help of wood filler and for even finishing we have used sand paper for every individual part of model.

#### 5) Assembling:

Finally after giving the shape to the parts we proceeded with paint part and after finishing the paint part we started assembling the model part one by one with help of bamboo and bond. For detailing we carved details by pen and paint on the model. To give it glossy look, we used warnish.