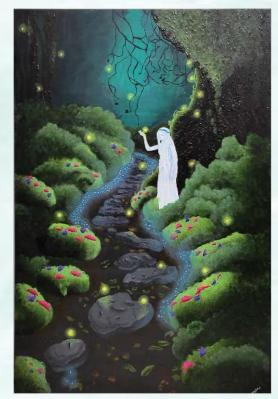

### NISHAARANYA

NISHAARANYA is a representation of a mesmerizing serene forest at night with some beautiful plants, flowers, small but beautiful creatures like fireflies and some unreal yet beautiful small creatures that will lead you towards the denser side of the forest where you can find internal peace with nature. The girl is wandering in the forest for inner peace and to form a connection with nature that will help her to explore herself with it's help.