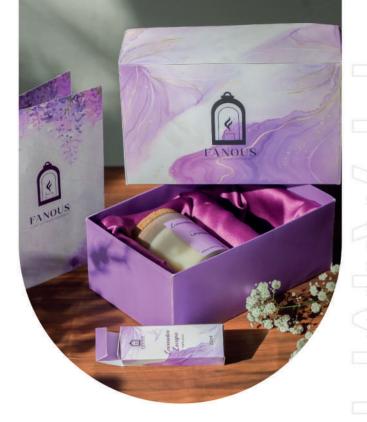

# Lavender Box

Lavender colors with a touch of gold color are combined in the outer packing of lavender box hamper, giving the appearance of marble. An essential oil and a candle with the aroma of lavender are included in the hamper. It comes with a brochure explaining the scents and candle care.