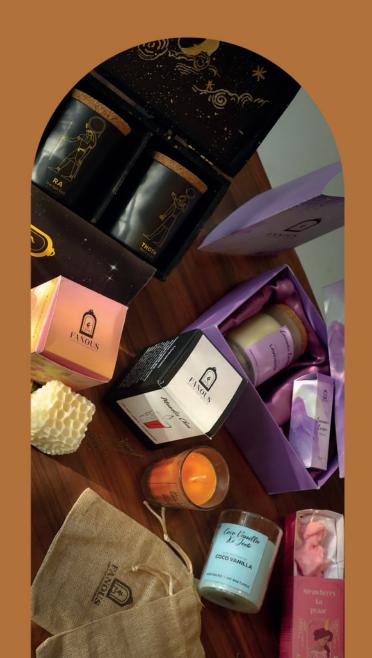

# Lavender Box

Lavender colors with a touch of gold color are combined in the outer packing of lavender box hamper, giving the appearance of marble. An essential oil and a candle with the aroma of lavender are included in the hamper. It comes with a brochure explaining the scents and candle care.

# Black Box

The black box hamper has an Egyptian theme and is space-inspired. Each candle features the respective gods of the sun, moon, and earth, known as Ra, Thoth, and Geb. Chocolate, vanilla, and coffee are the three scents respectively.