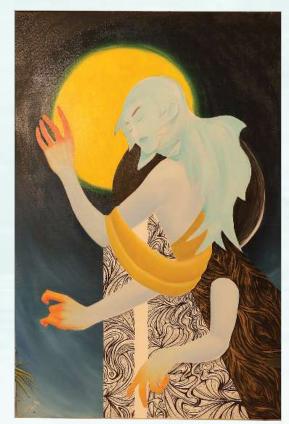

### GIRL UNDERWATER

Artist Jeevan Kumar paints dazzling depictions of women submergwater. I am revealing "My underwater collection is inspired by exploring the sensations of peacefulness and calmness, combined with the energy from the movement of the waves you feel when submerged. Indeed, being in water is one of most explicit examples one can imagine of 'being in the moment.' Time stands still, and once and for all the past and future disappears.