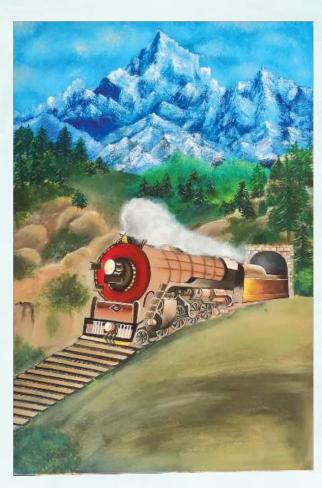

### LANDSCAPE

Landscape portrait of snowy mountainous region with lots of greenery and a train passing through a tunnel the inspiration is nature itself this is an event happening a area which I've tried to portrait on my canvas