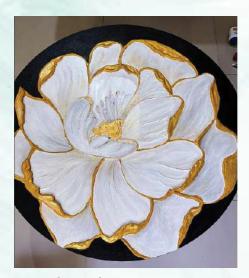

### TEXTURED ART

**GOLDEN PEONY FLOWER** 

Flower often played not only a decorative, but also a symbolic role in the paintings of great artists. simply because they were loved, but for most, these flowers are a symbol of love. Golden Peony symbolic of love, honor, happiness wealth, elegance, and beauty, the peony is traditionally given on special occasions as an expression of goodwill, best wishes, and joy.Flowers usually attract us towards their splendour and nature. They give us happiness and amusement even if they are protected with sharp thorns. They convey a sensation of freshness and soften our hearts when we are unhappy and drained. They cleanse our environment and uplift our life when we are feeling sad.