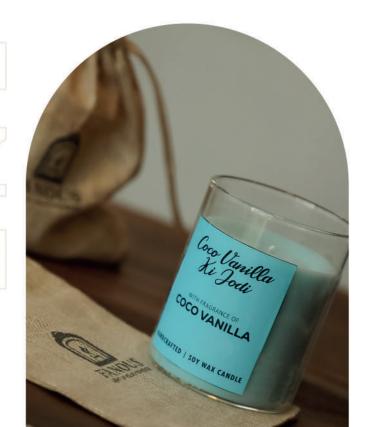

# Blue Glass Jar

Coco-vanilla Scent

Since Vanilla is a tropical spice it goes especially well with tropical fruits like coconut. It helps in stress and anxiety reduction. It can elevate the mood and also promotes general sense of wellbeing. It is a blue colored scented candle in a glass jar. It also comes in a potli made out of jute with our logo stamped on it.