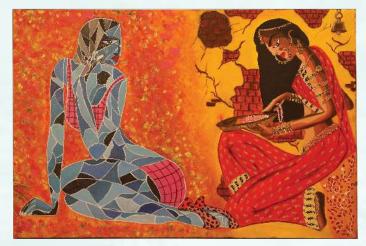

## PRAMILA

NARI

In this painting, two women are replicated. A woman is important But she cannot be more valuable than a man as she brings food to the table. Whether, she comes from a high or low society, they will always be considered below the masculine society.