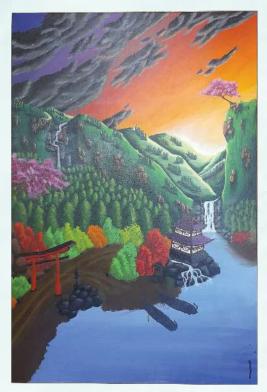

### DAWN

By the name (Dawn) suggests it means the early morning when the first light appears in the sky. It also means 'The Beginning' as the painting depicts the beginning of spring with Japanese shrine, As Japan is also the land of rising sun filled with exquisite sceneries and is famous for its cherry blossom (sakura).

Inspiration for this painting comes from Japanese comics (manga) as artists depicts exquisite sceneries and landscapes and tend to go overboard in terms of details.

Omkar Kakde

Tejashree Dalvi