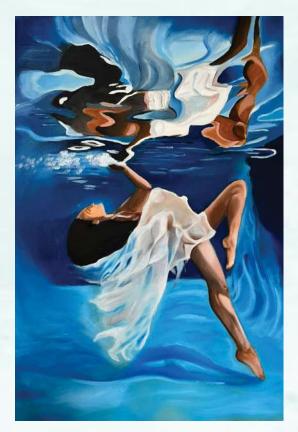

### GIRL UNDERWATER

Artist Jeevan Kumar paints dazzling depictions of women submergwater. I am revealing "My underwater collection is inspired by exploring the sensations of peacefulness and calmness, combined with the energy from the movement of the waves you feel when submerged. Indeed, being in water is one of most explicit examples one can imagine of 'being in the moment.' Time stands still, and once and for all the past and future disappears.