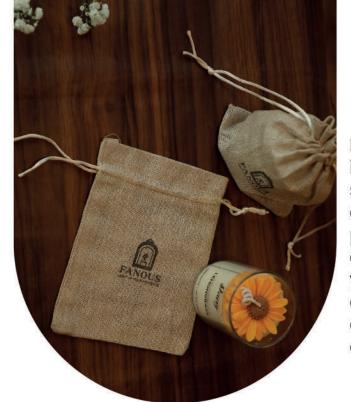

# Daisy Glass Jar

Lemongrass Scent

Lemongrass has a fresh and leafy aroma and is well known for its healing properties. It is said to revitalize the mind and body, improve concentration, and calm the mind. It also purifes the atmosphere and can act as an exective insect repellant. The candle has a yellow daisy ower on top increasing the aesthetics of the candle. Candle care cards also comes with it. It comes in a potli made out of jute with our logo stamped on it.

# Blue Glass Jar

Coco-vanilla Scent

Since Vanilla is a tropical spice it goes especially well with tropical fruits like coconut. It helps in stress and anxiety reduction. It can elevate the mood and also promotes general sense of wellbeing. It is a blue colored scented candle in a glass jar. It also comes in a potli made out of jute with our logo stamped on it.