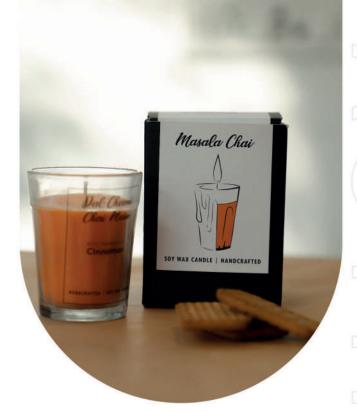

# Masala Chai

Cinnamon Scent

The illustration shows half candle and half chai. It is a combination of locally available chai with candles. The colors used are black and white for box. The scent used is cinnamon.