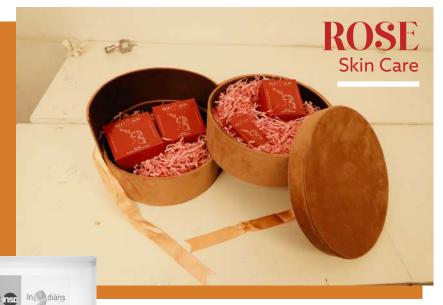

The inspiration of this variant of rose have been taken from the fragrance as fragrance is a key of confidence. When the skin smells good it brings out the confidence in front of others.