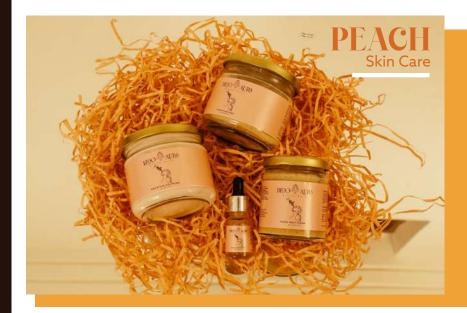

The inspiration of this variant of peach have been taken as peach is a great source of vitamin c which is very necessary for the skin. Peach helps to remove dark circles and blemishes. It's micronutrient also helps in removing wrinkles and hence peach is the common ingredient in anti-aging face pack.