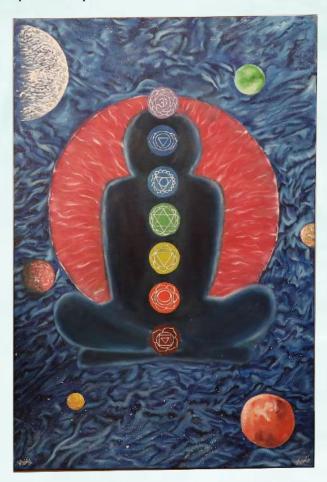

### ANANT

The chakra means 'wheel' which symbolizes flow of energy in our body. The 7 basic chakras which helps to store energy and regulates our emotion. It provides security, stability, emotions, self-esteem, compassion nd leads your physical body into sprituality of universe.