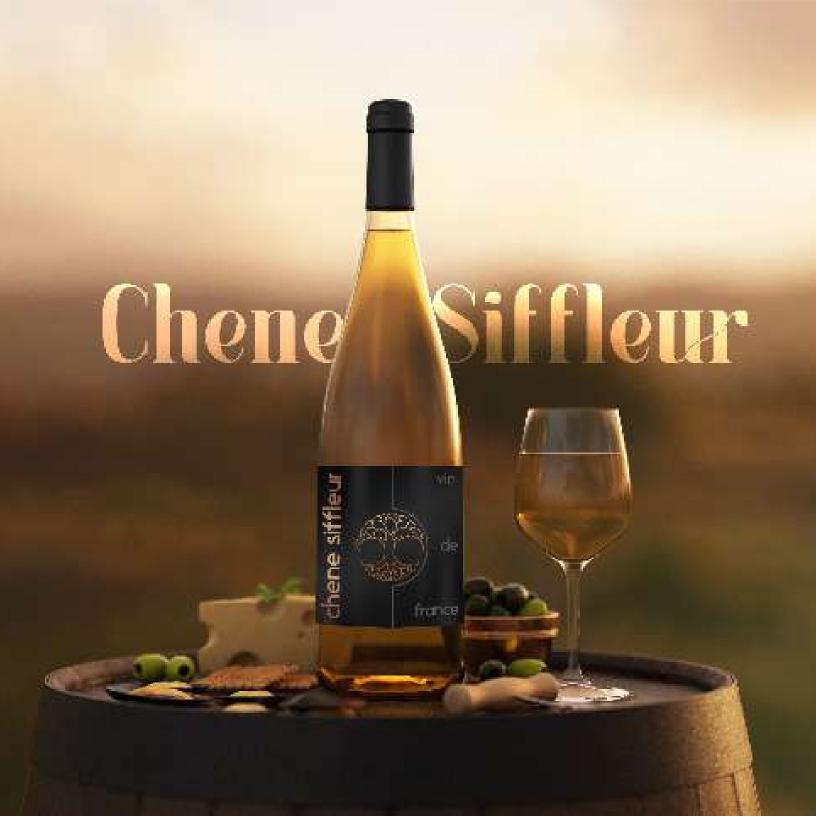

### Chene Siffleur

# VIN DE CASSIS BLACKCURRANT WINE

Indulge in the exquisite blackcurrant wine, a blend of delicious fruit notes that create a complex yet delicate bouquet. The wine boasts a rich purple hue and a captivating aroma. Expertly crafted by our vintners, each sip of this blackcurrant wine is a unique experience, revealing new flavors and nuances with every taste. Savor the luxury of this exquisite vintage, a true masterpiece of the winemaker's art.