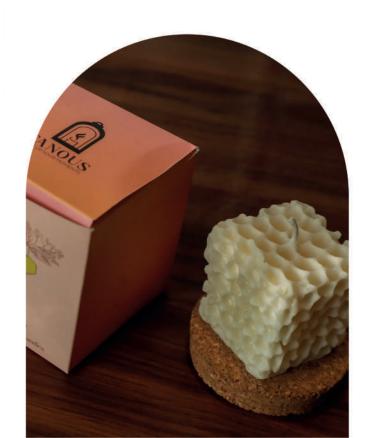

Honeycomb Mold

This is a honeycomb shaped, sandalwood scented candle. The box style is a die cut self locking one. The colors mostly used are shades of orange and peach. They are sober and fresh colors that match the lightness but also the richness of sandalwood. The illustration basically consists, sandalwood flowers and hexagons that you see in a honeycomb.