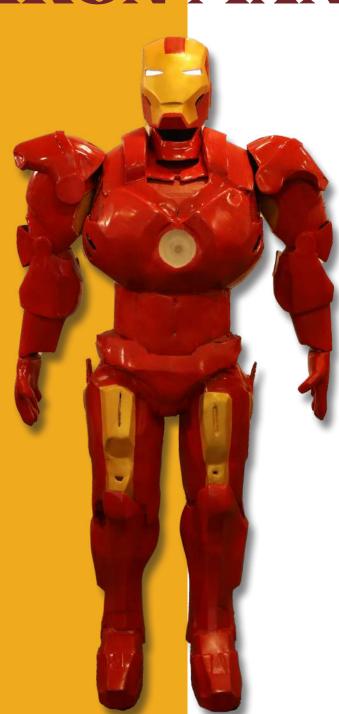

# IRON MAN

#### Why we choose Iron man:

We have choosen this character because of the popularity of iron man character. Iron man itself is so famous amongst all the youngsters and children. Whenever we talk about animation and VFX, Avengers movie name pop up in our mind automatically and if we are talking about THE AVENGERS how can we forget iron man as it's the most popular character of Marvel Cinematic Universe.

#### **Process:**

In making of this model we have been through several process:

#### 1) Sketch:

Firstly we have drafted a whole sketch of every part of the iron man model.

#### 2) Rendering in Autodesk Maya:

After creating sketch we have developed a 3D model in Autodesk Maya of the model and unwrapped the model

#### 3) Post Development:

Then we printed all the unwrapped parts and then after cutting and separating them we pasted on a cardboard as it is.

#### 4) Shaping:

After making of cut out we started giving them shape and made them solid and strong with the help of wood filler and for even finishing we have used sand paper for every individual part of model.

#### 5) Assembling:

Finally after giving the shape to the parts we proceeded with paint part and after finishing the paint part we started assembling the model body part one by one with help of bamboo and bond. To give it glossy look, we used warnish.

While the process of assembling we fitted the wiring circuits for lighting