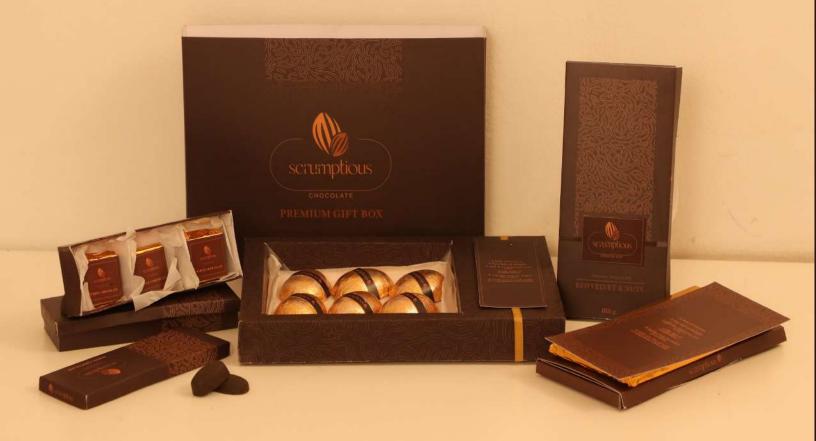

# Scrumptious

Chocolate

The word

"chocolate" is traced back to Aztec word

"xocoatl", and the name for the cacao plant, Theobroma cacao, means "food of the gods". The shades of brown which we have represented in our designing represents the luxuriness of chocolates as well as our brand. The Illustration represents the richness of cocoa beans in chocolates.