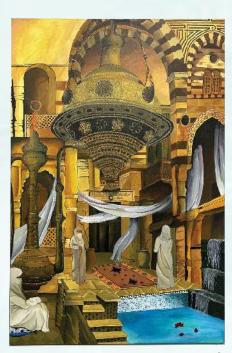

#### THE HIDDEN EXPEDITION

Arabia has been inhabited by innumerable tribal units, forever splitting or confederating; its history is a kaleidoscope of shifting allegiances. Each tribe left behind their unique architectural heritage and this is a reimagined time from the same. These phenomenal structures made with stone and and primitive tools display a unique style and live through centuries A exaggerated dallah (a arabic jar) connecting to the fountain with lotuses and a althurya (outdoor chandelier) with such intricate detail show the work by artisans in the 12th century.