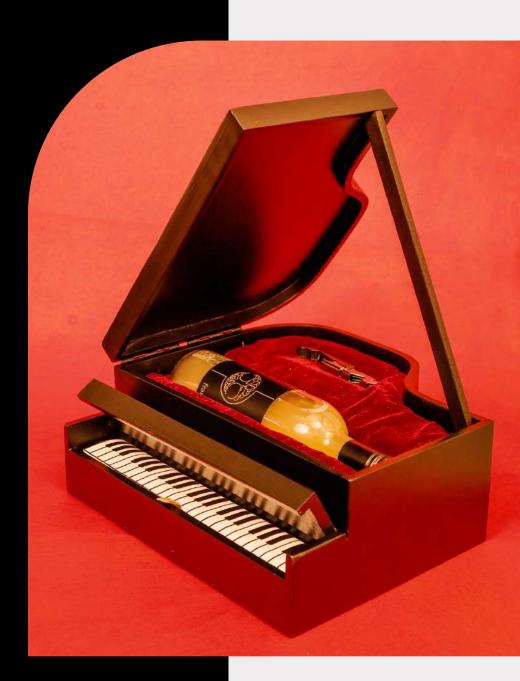

### Chene Siffleur

# VIN DE CASSIS BLACKCURRANT WINE

Indulge in the exquisite blackcurrant wine, a blend of delicious fruit notes that create a complex yet delicate bouquet. The wine boasts a rich purple hue and a captivating aroma. Expertly crafted by our vintners, each sip of this blackcurrant wine is a unique experience, revealing new flavors and nuances with every taste. Savor the luxury of this exquisite vintage, a true masterpiece of the winemaker's art.