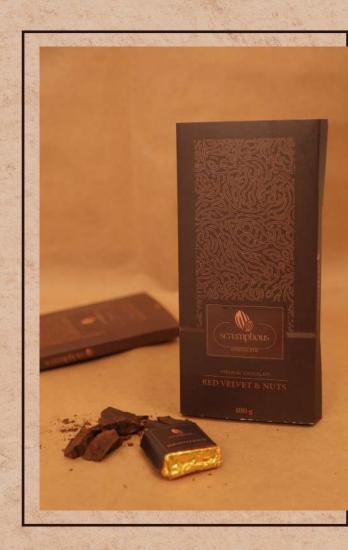

# Scrumptious

Chocolate

The word

"chocolate" is traced back to Aztec word

"xocoatl", and the name for the cacao plant, Theobroma cacao, means "food of the gods". The shades of brown which we have represented in our designing represents the luxuriness of chocolates as well as our brand. The Illustration represents the richness of cocoa beans in chocolates.

Rashmi Savadatti Swarangi Kulkarni Saloni Varma Sayali Kakade Shruti Sapale

Red Velvet & Nuts

Rich in Cream

The inspiration of this variant of charcoal have been taken as the serum is the main product of our brand. We wanted the different varieties of serum that generally doesn't exist in the market. So the idea of charcoal was little unique for a serum so we decided take charcoal as one component