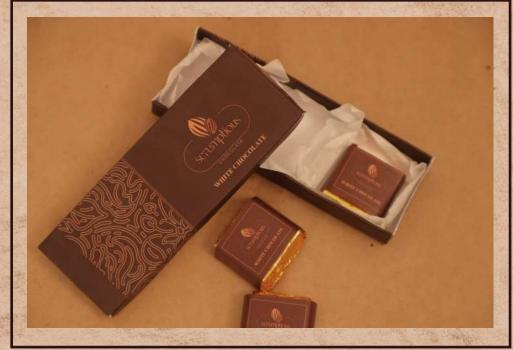

# Scrumptious

Chocolate

The word

"chocolate" is traced back to Aztec word

"xocoatl", and the name for the cacao plant, Theobroma cacao, means "food of the gods". The shades of brown which we have represented in our designing represents the luxuriness of chocolates as well as our brand. The Illustration represents the richness of cocoa beans in chocolates.