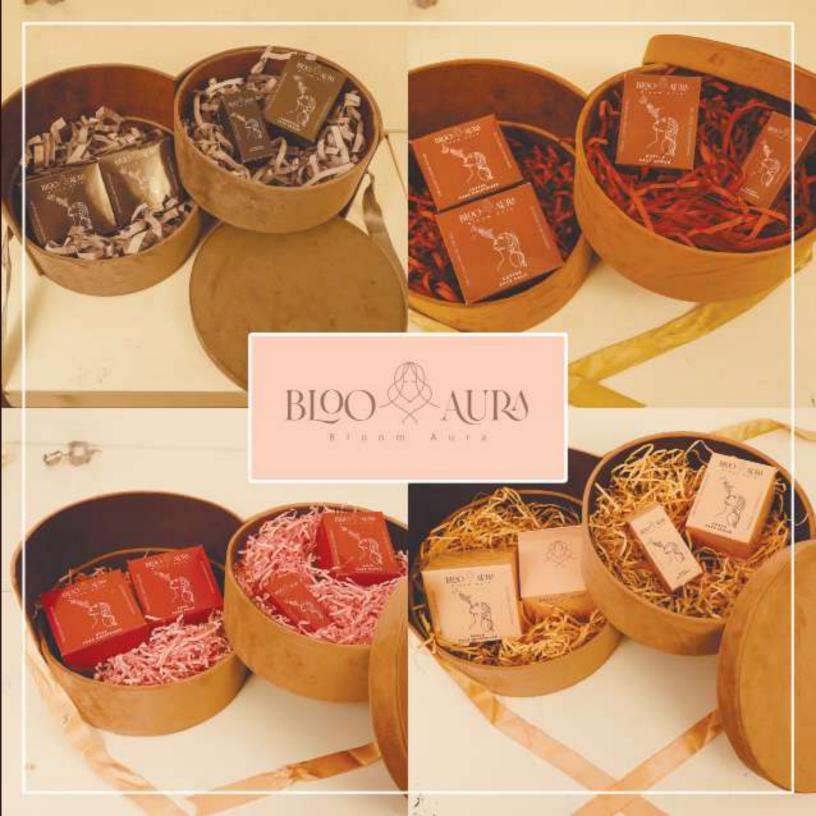

### THE TEAM

KIAN ROY
CARRISHA RODRIGUES
ROXANNE MONIZ
SUMEDHA DESHMUKH
SHREYA JAIN
ARYESH ASOLKAR

All these scents have benefits like aromatherapy, reduce anxiety, relieve stress and fight depression, uplifting and energizing the mood etc. The sweet and soft scent induces relaxation and calmness, and promotes positive thinking.

Soy wax burns slower than paraffin wax .lt is less likely to trigger allergies. Lower melting point-candles made from soy wax burns cleaner and results in less soot .

### HANDCRAFTED

# Lady Mold

Strawberry Scent

This is a lady molded strawberry scented candle. The overall design is based on the infamous love story of Romeo and Juliet. The colors used are mostly pink and shades of cream, brown and green. The packaging is in a matchbox/slider style. On the front, the lady illustration representing the candle is seen to be waiting by the window and behind the tray there's the Romeo climbing up the ladder to reach her.

Honeycomb Mold

This is a honeycomb shaped, sandalwood scented candle. The box style is a die cut self locking one. The colors mostly used are shades of orange and peach. They are sober and fresh colors that match the lightness but also the richness of sandalwood. The illustration basically consists, sandalwood flowers and hexagons that you see in a honeycomb.

# Lavender Box

Lavender colors with a touch of gold color are combined in the outer packing of lavender box hamper, giving the appearance of marble. An essential oil and a candle with the aroma of lavender are included in the hamper. It comes with a brochure explaining the scents and candle care.

# Black Box

The black box hamper has an Egyptian theme and is space-inspired. Each candle features the respective gods of the sun, moon, and earth, known as Ra, Thoth, and Geb. Chocolate, vanilla, and coffee are the three scents respectively.